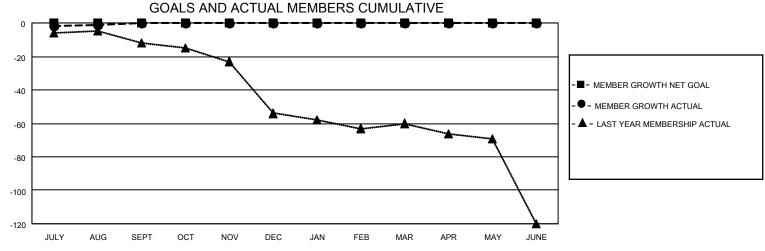

## Clubs Members **RESULTS FOR 2021-2022 RESULTS FOR 2021-2022** NEW CLUB GOAL NEW CLUBS DROPPED CLUBS MEMBER GROWTH NET MEMBER GROWTH DROPPED QUARTER QUARTER **GOAL ACTUAL** MEMBERS ACTUAL (including transfers) 0 0 1 0 6 JULY/AUG/SEPT JULY/AUG/SEPT 11 0 0 0 0 OCT/NOV/DEC OCT/NOV/DEC 0 0 0 JAN/FEB/MAR JAN/FEB/MAR 0 0 0 0 0 0 APR/MAY/JUNE APR/MAY/JUNE